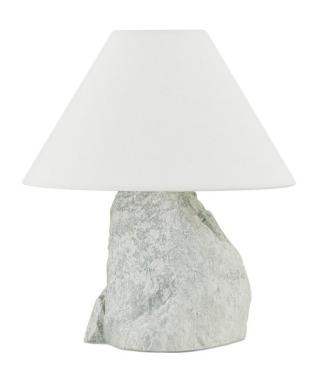

# **CARVER** PTL3314-PBR

As natural as it gets, Carver's boulder-shaped body and crisp white color scheme define the organic beauty of this table lamp. The off-white linen shade extends over the base allowing the natural striations in the stone to shine through. No two cuts of natural stone are alike, every table lamp will be unique in its own visual character.

## **GLASS/SHADES**

Material LINEN

Attachment

Color OFF WHITE