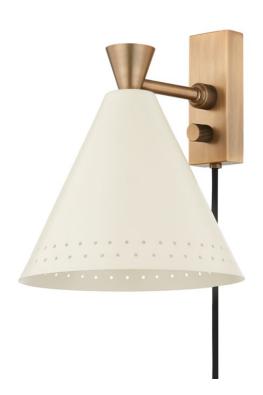

### PTL3010-PBR/SSD

A conical metal shade is topped by a smaller, inverted cone-shaped Patina Brass accent, creating beautiful balance and proportion in this fresh, updated nod to the 1950s. When lit, the perforated shade puts on a dazzling display. Tailored and versatile, this portable wall sconce can be mounted to provide uplight or downlight with either a Soft Sand or Soft Black finish.

#### **FINISHES**

PATINA BRASS (PBR)