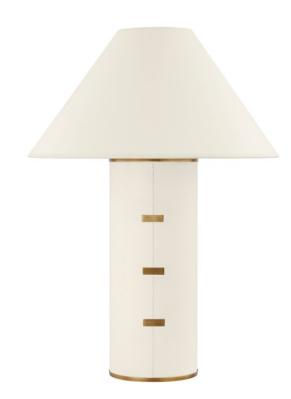

# **BOND** PTL1326-PBR

Characterized by its parchment-wrapped body, stitch detailing, and clasp-like Patina Brass accents, Bond is both relaxed and refined. Light filters through the tapered parchment shade, creating a warm, ambient glow that adds to the design's natural, organic feel. Bond is available in two sizes, delivering a clean, elevated aesthetic to a variety of spaces.