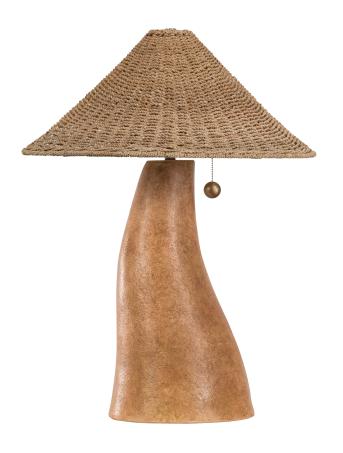

## PTL1128-PBR/CAT

A play on the word "Selah" meaning sacred song or poem, Seyla embraces a wabi-sabi approach by championing the perfectly imperfect. The hand-sculpted feel of its Ancient Terracotta body adds a dynamic element to a tabletop while exuding richness, earthiness, and texture. A woven natural Abaca shade complements this statuesque lamp, providing structure while blending with the overall natural aesthetics. Part of our Loft and Thought collection. \*Due to the one-of-akind nature of the medium, exact colors and patterns may vary slightly from the image shown.

## **FINISHES**

Patina Brass/Ceramic Ancient Terracotta (Patina Brass/Ceramic Ancient Terracotta)

## **GLASS/SHADES**

Material Abaca

Attachment

Finish NATURAL