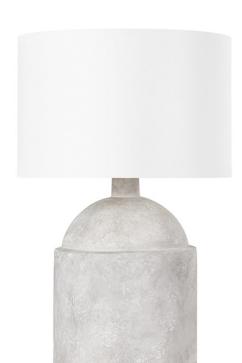

# **TORRANCE**

PTL1022-CWG

A smooth jug-shaped base in Ceramic Weathered Grey is topped by an off-white linen drum shade. The weathered finish adds texture and a vintage vibe. With its neutral tones and natural shape and finish, this table lamp is the perfect way to bring a clean, organic style to a space.