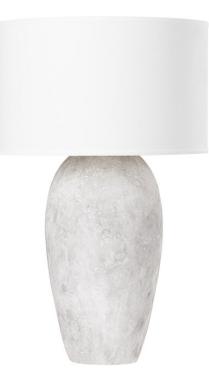

A tall vase-shaped base in a beautiful Ceramic Weathered Grey give this table lamp its sculpted earthy feel. Light fills the off-white linen drum shade and highlights the striations and grey hues of the ceramic. The larger scale makes this neutral, natural table lamp stand out.