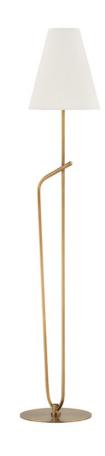

#### PFL7764-PBR

Pearce has a modern feel with vintage appeal. A pair of intersecting slender poles, one straight the other curved, form the airy, artistic body of this stylish floor lamp. Machine-like details at the base, Patina Brass metalwork and a tapered offwhite linen shade take this understated design to the next level.

## **FINISHES**

PATINA BRASS (PBR)