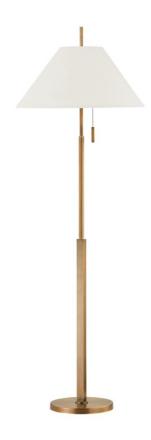

Clic is classic and tailored. An extruded square body set atop a circular base extends into a slim pole that pierces through a tapered, off-white linen shade to create a layering of simple geometry. The pull chain adds a stylish and functional detail, while the all-over Patina Brass finish contributes to the sophistication of this collection. Clic is available as a floor and table lamp.

#### **DIMENSIONS**

Height 69.25"

Width 23.50"

Minimum Height 0.00"

Maximum Height 0.00"

Canopy/Backplate 0.00"

Hanging Type

Weight 23.50lb