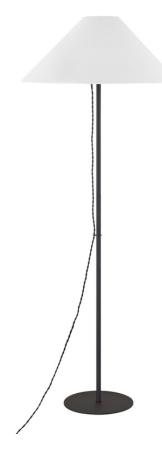

A braided cord threaded through a delicate hook elevates Pilar's familiar tapered shade and slim pole design. The Textured Black finish and off-white linen shade make this floor lamp effortlessly usable in a variety of interiors.