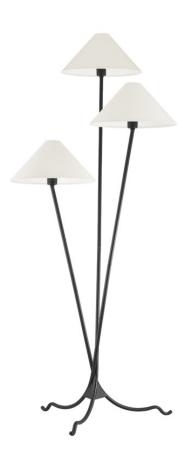

Sleek Forged Iron arms draw the eye to three tapered, off-white linen shades, creating a layered effect and giving Cedar its recognizable clean, modern silhouette. The floor lamp's unique tripod base and wavy feet add a touch of softness and unexpected whimsy.