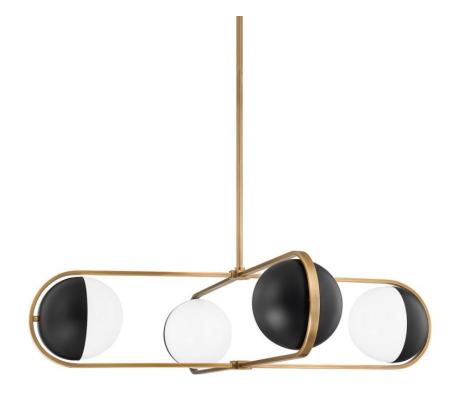

# **WILLARD**

## F9942-PBR/SBK

Capped opal glossy globes are suspended within elongated metallic bands for a look that is balanced and beautiful. The Patina Brass and Soft Black finishes work together to give the fixture an earthy, moody vibe. The clean lines and unique design bring a glamorous modern styling to any ceiling.

## **FINISHES**

PATINA BRASS (PBR)