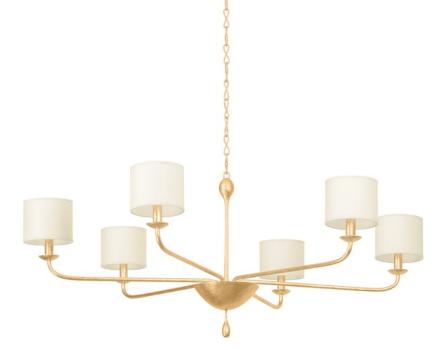

OSMOND F9750-VGL

The traditional slender arm, candlestick, drum shade combination is updated by heavily textured, gorgeous metalwork and a beautiful teardrop dangle accent that elongates the silhouette. The Vintage Gold Leaf finish enhances the design's feminine feel and the Black Iron brings an edgier look.

#### DIMENSIONS

Height 23.50" Width 37.00" Minimum Height 26.00" Maximum Height 96.25" Canopy/Backplate 0.00" Hanging Type Weight 37.00lb