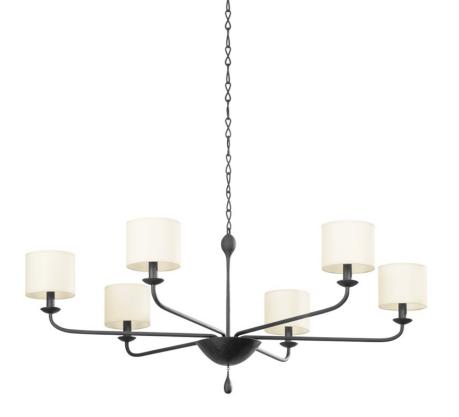

# **OSMOND**

F9750-BI

The traditional slender arm, candlestick, drum shade combination is updated by heavily textured, gorgeous metalwork and a beautiful teardrop dangle accent that elongates the silhouette. The Vintage Gold Leaf finish enhances the design's feminine feel and the Black Iron brings an edgier look.

#### **DIMENSIONS**

Height 23.50" Width 37.00"

Minimum Height 26.00"

Maximum Height 96.25"

Canopy/Backplate 0.00"

Hanging Type

Weight 37.00lb