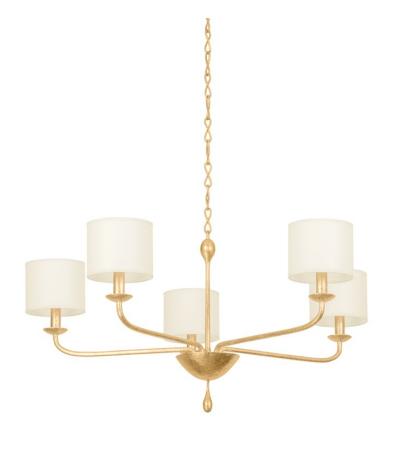

# **OSMOND**

F9737-VGL

The traditional slender arm, candlestick, drum shade combination is updated by heavily textured, gorgeous metalwork and a beautiful teardrop dangle accent that elongates the silhouette. The Vintage Gold Leaf finish enhances the design's feminine feel and the Black Iron brings an edgier look.

## **FINISHES**

VINTAGE GOLD LEAF (VINTAGE GOLD LEAF)

## **DIMENSIONS**

Height 23.50"

Width 36.00"

Minimum Height 0.00"

Maximum Height 0.00"

Canopy/Backplate 0.00"

Hanging Type

Weight 36.00lb