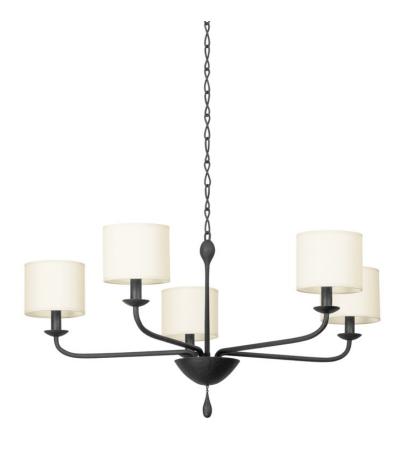

# **OSMOND**

F9737-BI

The traditional slender arm, candlestick, drum shade combination is updated by heavily textured, gorgeous metalwork and a beautiful teardrop dangle accent that elongates the silhouette. The Vintage Gold Leaf finish enhances the design's feminine feel and the Black Iron brings an edgier look.

### **DIMENSIONS**

Height 23.50" Width 36.00"

Minimum Height 23.50"

Maximum Height 93.75"

Canopy/Backplate 0.00"

Hanging Type

Weight 36.00lb