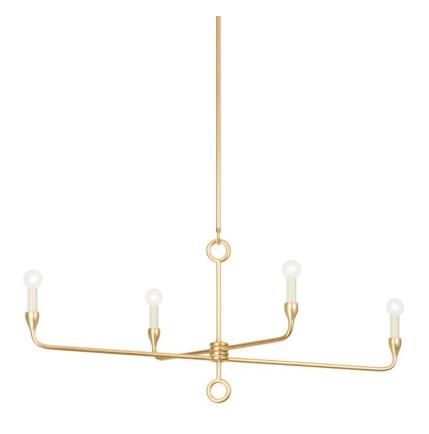

# ORSON

F9544-VGL

Linear arms extend from a totem-stacked coil center to hold candlesticks creating Orson's elongated, dramatic silhouette. Simple loop accents and textured Black Iron or Vintage Gold Leaf metalwork add to the sleek design. Make a stunning, modern statement throughout the home with the one-light wall sconce, six- or eight-light chandelier and four-light island fixture.