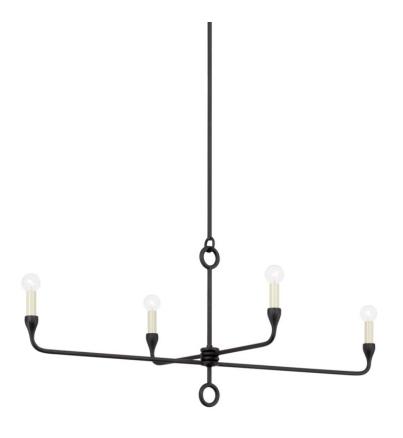

# **ORSON**

F9544-BI

Linear arms extend from a totem-stacked coil center to hold candlesticks creating Orson's elongated, dramatic silhouette. Simple loop accents and textured Black Iron or Vintage Gold Leaf metalwork add to the sleek design. Make a stunning, modern statement throughout the home with the one-light wall sconce, six- or eight-light chandelier and four-light island fixture.

## **DIMENSIONS**

Height 18.00" Width 2.00"

Minimum Height 25.50"

Maximum Height 67.50"

Canopy/Backplate 0.00"

Hanging Type 6" 2-12" 18"

Weight 2.00lb