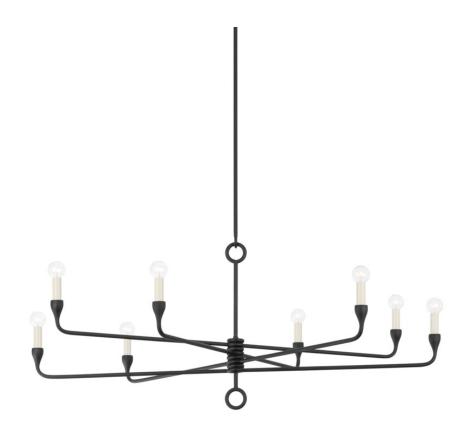

# **ORSON**

F9542-BI

Linear arms extend from a totem-stacked coil center to hold candlesticks creating Orson's elongated, dramatic silhouette. Simple loop accents and textured Black Iron or Vintage Gold Leaf metalwork add to the sleek design. Make a stunning, modern statement throughout the home with the one-light wall sconce, six- or eight-light chandelier and four-light island fixture.

### **DIMENSIONS**

Height 21.00" Width 41.50"

Minimum Height 28.00"

Maximum Height 70.75"

Canopy/Backplate 0.00"

Hanging Type 6" 2-12" 18"

Weight 41.50lb