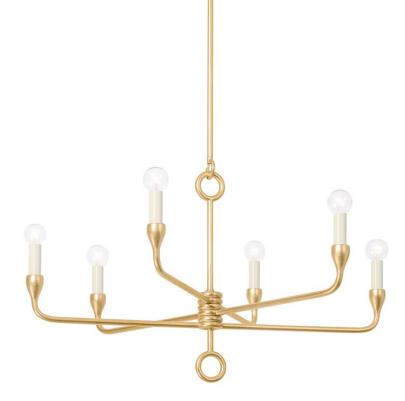

ORSON F9531-VGL

Linear arms extend from a totem-stacked coil center to hold candlesticks creating Orson's elongated, dramatic silhouette. Simple loop accents and textured Black Iron or Vintage Gold Leaf metalwork add to the sleek design. Make a stunning, modern statement throughout the home with the one-light wall sconce, six- or eight-light chandelier and four-light island fixture.

#### DIMENSIONS

Height 18.75" Width 30.75" Minimum Height 25.75" Maximum Height 67.75" Canopy/Backplate 0.00" Hanging Type 6" 2-12" 18" Weight 30.75lb