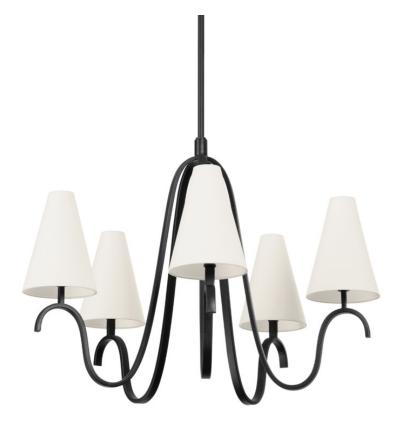

# MELOR F9341-FOR

Traditional off-white linen shades contrast against soft, swooping Forged Iron metalwork to create the perfect transitional piece. Available as a one-light sconce and three- or five-light chandelier, Melor adds chic style to any interior.

### **FINISHES**

FORGED IRON (FORGED IRON)

#### DIMENSIONS

Height 31.00" Width 40.50" Minimum Height 38.75" Maximum Height 83.25" Canopy/Backplate 0.00" Hanging Type 6" 2-12" 18" Weight 40.50lb

### GLASS/SHADES

Material LINEN Attachment Color OFF WHITE