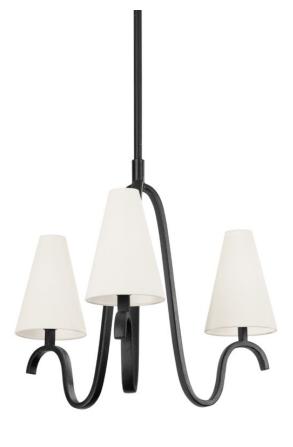

# MELOR F9326-FOR

Traditional off-white linen shades contrast against soft, swooping Forged Iron metalwork to create the perfect transitional piece. Available as a one-light sconce and three- or five-light chandelier, Melor adds chic style to any interior.

#### DIMENSIONS

Height 22.50" Width 26.75" Minimum Height 30.00" Maximum Height 71.25" Canopy/Backplate 0.00" Hanging Type 6" 2-12" 18" Weight 26.75lb

### GLASS/SHADES

Material LINEN Attachment Color OFF WHITE