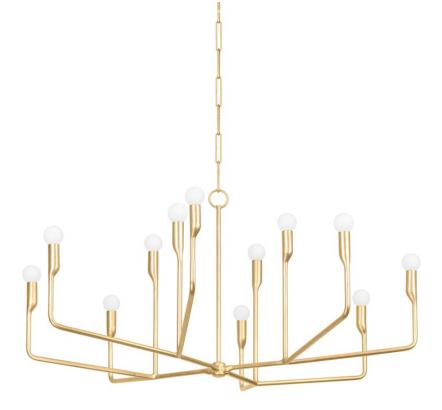

# NORMAN F9242-VGL

A modern silhouette with a natural quality, Norman's slender, branch-like arms in textured Vintage Gold Leaf or Forged Iron extend upwards flowing into smooth candle holders. Add a modern organic touch to the wall or ceiling with the two-light wall sconce or nine- or twelve-light chandelier.

#### DIMENSIONS

Height 20.50" Width 42.00" Minimum Height 25.25" Maximum Height 94.00" Canopy/Backplate 5.50" Hanging Type 72 Weight 42.00lb