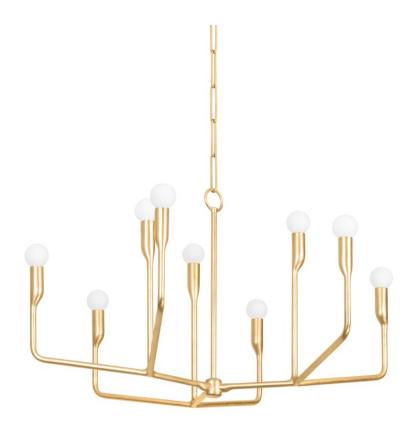

# **NORMAN**

F9232-VGL

A modern silhouette with a natural quality, Norman's slender, branch-like arms in textured Vintage Gold Leaf or Forged Iron extend upwards flowing into smooth candle holders. Add a modern organic touch to the wall or ceiling with the twolight wall sconce or nine- or twelve-light chandelier.

# **DIMENSIONS**

Height 18.50"

Width 32.00"

Minimum Height 22.00"

Maximum Height 92.00"

Canopy/Backplate 5.50"

Hanging Type 72

Weight 32.00lb