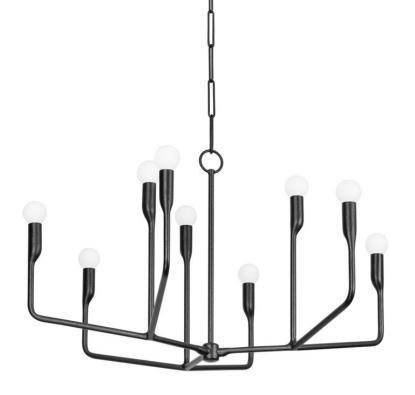

# **NORMAN**

F9232-FOR

A modern silhouette with a natural quality, Norman's slender, branch-like arms in textured Vintage Gold Leaf or Forged Iron extend upwards flowing into smooth candle holders. Add a modern organic touch to the wall or ceiling with the twolight wall sconce or nine- or twelve-light chandelier.

#### **DIMENSIONS**

Height 18.50" Width 32.00"

Minimum Height 22.00"

Maximum Height 92.00"

Canopy/Backplate 5.50"

Hanging Type 72

Weight 32.00lb