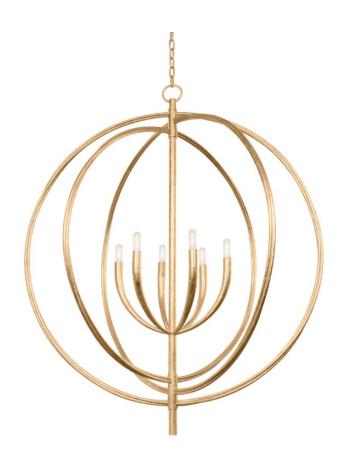

# **ALAMEDA**

F8840-VGL

Sculptural and sophisticated, Alameda's forged iron body flows from its weighted metal base, bending and intertwining into a lightweight, tapered paper shade. A beautiful juxtaposition of material and form. Available as a floor lamp, table lamp, and portable wall sconce, Alameda plays with shape and negative space for a chic addition to a reading nook or bedside table.

#### **FINISHES**

VINTAGE GOLD LEAF (VINTAGE GOLD LEAF)

#### **DIMENSIONS**

Height 47.50"

Width 40.00"

Minimum Height 53.00"

Maximum Height 122.50"

Canopy/Backplate 6.00"

Hanging Type 72

Weight 40.00lb