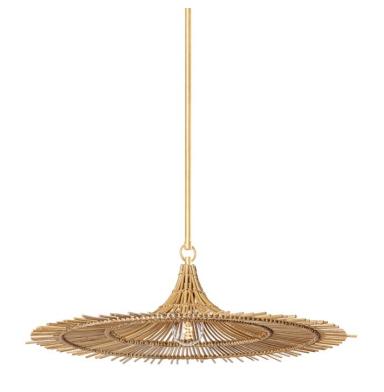

# **COSTA MESA**

F8831-VGL

This sprawling rattan shade feels natural but makes a big statement. The irregular edging of the rattan enhances the rustic feel and the Vintage Gold Leaf finish adds subtle sophistication and a warm glow. Hang this one-light pendant over a dining table or in a larger living space to add a modern organic vibe.

# **DIMENSIONS**

Height 10.00"

Width 31.25"

Minimum Height 16.75"

Maximum Height 58.75"

Canopy/Backplate 6.25"

Hanging Type 6 2-12 18

Weight 31.25lb