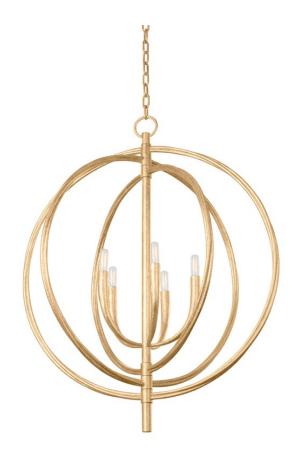

### **DIMENSIONS**

Height 37.25"

Width 30.00"

Minimum Height 42.75"

Maximum Height 112.25"

Canopy/Backplate 6.00"

Hanging Type 72

Weight 30.00lb