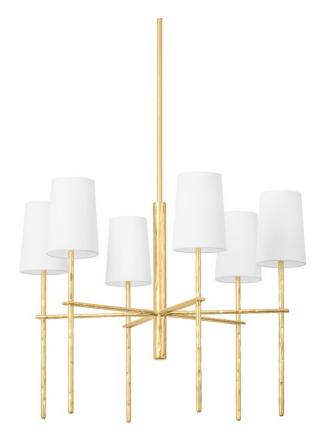

**RIVER** F8828-VGL

Tapered white linen candlesticks are gently held in place between a pair of horizontal arms, taking River's straightforward, recognizable silhouette to the next level. The hammered Vintage Gold Leaf metalwork adds movement and gives this one-light sconce and six- or nine-light chandelier design a rich, natural look that stands out.

#### DIMENSIONS

Height 20.50" Width 28.00" Minimum Height 27.50" Maximum Height 69.75" Canopy/Backplate 6.00" Hanging Type 6 2-12 18 Weight 28.00lb

### **GLASS/SHADES**

Material LINEN Attachment Color WHITE