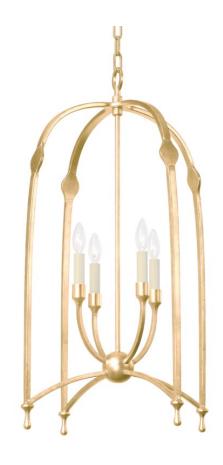

# RHETT

F8821-VGL

An open, airy curved cage holds four candelabra bulbs flowing from a center orb creating a soothing, sophisticated silhouette. The cage features smooth accent shapes and flowing teardrops that accentuate the pendant's slim profile and graceful look. Go for a cooler look in Black Iron or add warmth with the Vintage Gold Leaf.

# **DIMENSIONS**

Height 36.00"

Width 21.25"

Minimum Height 39.50"

Maximum Height 110.50"

Canopy/Backplate 6.00"

Hanging Type 72

Weight 21.25lb