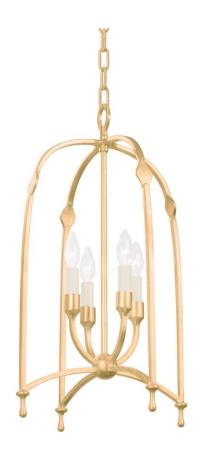

## F8815-VGL

An open, airy curved cage holds four candelabra bulbs flowing from a center orb creating a soothing, sophisticated silhouette. The cage features smooth accent shapes and flowing teardrops that accentuate the pendant's slim profile and graceful look. Go for a cooler look in Black Iron or add warmth with the Vintage Gold Leaf.

# **FINISHES**

VINTAGE GOLD LEAF (VINTAGE GOLD LEAF)