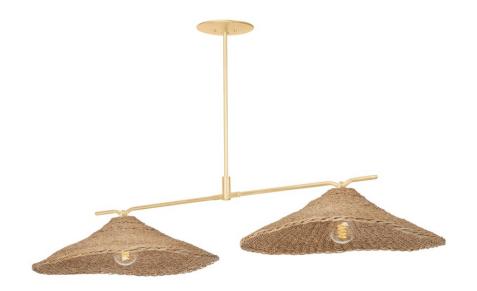

# **VALIER**

F8755-VGL

Perfectly imperfect dome shades of woven Lampakanay grass suspended from arms of Vintage Gold Leaf give Valier its rustic yet refined quality. Minimalist and organic, this tailored, textured design will bring a warm, natural feeling to any space.