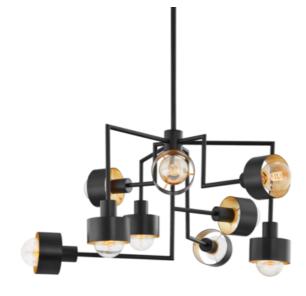

### **Dimensional Information**

Lamping Information

| Height         | 19.50"   |
|----------------|----------|
| ADA Compliant  | No       |
| Hanging Type   | -        |
| Diameter       | 37.00"   |
| Minimum Height | 25.50"   |
| Maximum Height | 67.50"   |
| Weight         | 24.00lb. |

# Available Finishes

| Bulb 1                  |                 |                      |  |
|-------------------------|-----------------|----------------------|--|
| (9) 60 Watt Max 120 VAC |                 | Available Finishes   |  |
| Bulb Included           | No              |                      |  |
| Socket Type             | e26 medium base | soft black/gold leaf |  |
| UL Rating               | DAMP            |                      |  |
| Plug In                 | No              |                      |  |
|                         |                 |                      |  |