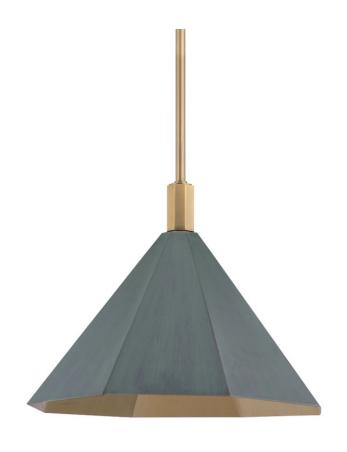

# **HUNTLEY** F8322-PBR/VER

A modern update on the traditional cone-form pendant, this elevated design features a faceted shade with a unique brushed matte Verde finish or a fresh Soft White finish. The Patina Brass lining gives off a beautiful warm glow.

# **FINISHES**

PATINA BRASS (PBR)

# **GLASS/SHADES**

Material STEEL

Attachment

Color VER