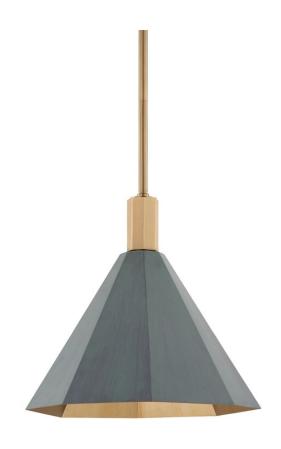

A modern update on the traditional cone-form pendant, this elevated design features a faceted shade with a unique brushed matte Verde finish or a fresh Soft White finish. The Patina Brass lining gives off a beautiful warm glow.

### **FINISHES**

PATINA BRASS (PBR)

### **DIMENSIONS**

Height 13.75" Width 15.00"

Minimum Height 20.50"

Maximum Height 62.50"

Canopy/Backplate 5.00"

Hanging Type 6 2-12 18

Weight 15.00lb

## **GLASS/SHADES**

Material STEEL

Attachment

Color VER