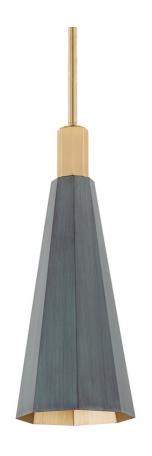

# **HUNTLEY** F8308-PBR/VER

A modern update on the traditional cone-form pendant, this elevated design features a faceted shade with a unique brushed matte Verde finish or a fresh Soft White finish. The Patina Brass lining gives off a beautiful warm glow.

## **FINISHES**

PATINA BRASS (PBR)

## **DIMENSIONS**

Height 19.75"

Width 7.75"

Minimum Height 26.50"

Maximum Height 68.50"

Canopy/Backplate 4.75"

Hanging Type 6 2-12 18

Weight 7.75lb

## **GLASS/SHADES**

Material STEEL

Attachment

Color VER