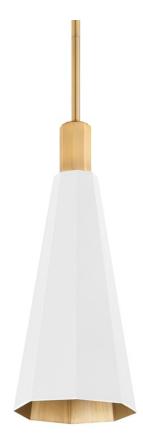

# HUNTLEY F8308-PBR/SWH

A modern update on the traditional cone-form pendant, this elevated design features a faceted shade with a unique brushed matte Verde finish or a fresh Soft White finish. The Patina Brass lining gives off a beautiful warm glow.

#### DIMENSIONS

Height 19.75" Width 7.75" Minimum Height 26.50" Maximum Height 68.50" Canopy/Backplate 4.75" Hanging Type 6 2-12 18 Weight 7.75lb

### **GLASS/SHADES**

Material STEEL Attachment Color SWH