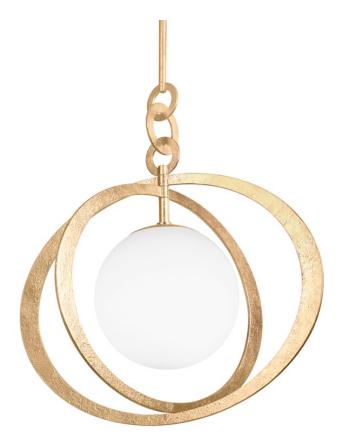

OLANCHA F7932-VGL

A single opal glossy globe is orbited by a pair of intersecting spheres making a graphic, modern statement. The thin flat metalwork combined with the texture of the Black Iron or Vintage Gold Leaf finish create a sense of movement and visual interest.