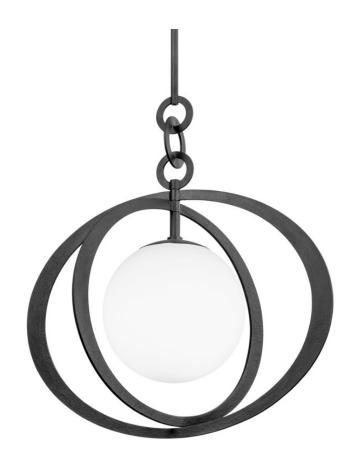

# **OLANCHA**

F7932-BI

A single opal glossy globe is orbited by a pair of intersecting spheres making a graphic, modern statement. The thin flat metalwork combined with the texture of the Black Iron or Vintage Gold Leaf finish create a sense of movement and visual interest.