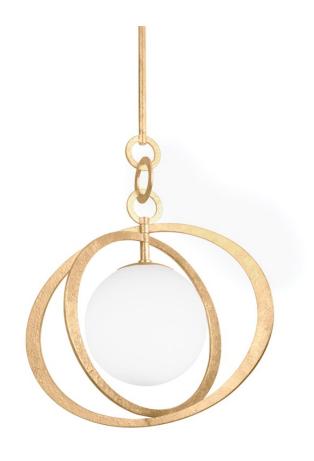

# **OLANCHA**

F7922-VGL

A single opal glossy globe is orbited by a pair of intersecting spheres making a graphic, modern statement. The thin flat metalwork combined with the texture of the Black Iron or Vintage Gold Leaf finish create a sense of movement and visual interest.

# **FINISHES**

VINTAGE GOLD LEAF (VINTAGE GOLD LEAF)