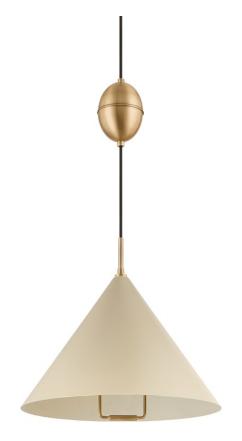

# **FONTANA**

### F7618-PBR/SSD

Inspired by antique bakery lamps, Fontana features a pull handle at the bottom of the shade that extends or retracts this unique pendant. A perfect combination of beauty and function, the cord is hidden within the Patina Brass egg-shaped accent. The neutral tones of the Soft Sand and Slate Blue shade will complement many interiors.

### **FINISHES**

PATINA BRASS (PBR)

### **DIMENSIONS**

Height 17.00" Width 18.00"

Minimum Height 35.00"

Maximum Height 150.00"

Canopy/Backplate 4.75"

Hanging Type

Weight 18.00lb