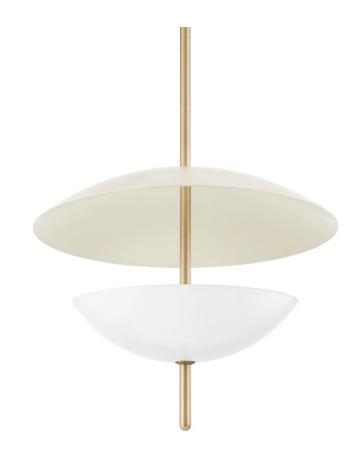

### F6624-PBR/SSD

Dion captures modern organic design with its round, slender Patina Brass rod that pierces through a pair of domed shades in warm, neutral tones. The opal glossy glass shade below fills with a soft glow and casts an uplight that reflects off of the larger Soft Sand dish above. This pretty pendant defines subtle sophistication.