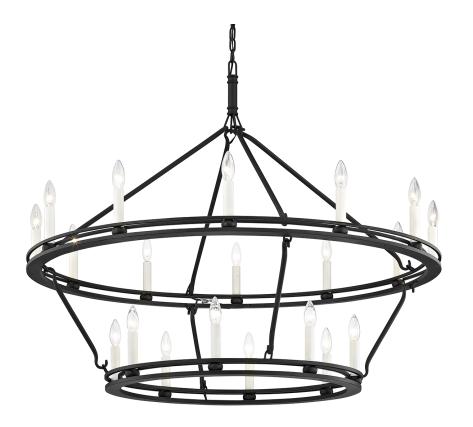

#### F6239-TBK

A pair of rings form the circular silhouette of this stunning chandelier. Candlesticks around the circumference provide an abundance of bright, beautiful light. Also available as a wall sconce in Textured Black. The chandelier is available as a single or double tier in Champagne Silver Leaf or Textured Black. SKU F6233-TBK is exterior or interior, the rest of the family is interior only.

#### **DIMENSIONS**

Height: 37"

Width/Diameter: 44"

Length: "

Minimum Height: 39.25" Maximum Height: 110.25" Canopy/Backplate: " Hanging Type:

Product Weight: 24.69lb