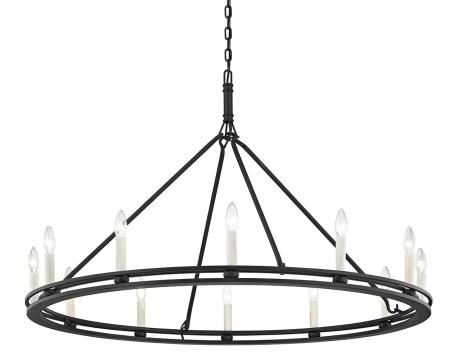

# SUTTON F6237-TBK

A pair of rings form the circular silhouette of this stunning chandelier. Candlesticks around the circumference provide an abundance of bright, beautiful light. Also available as a wall sconce in Textured Black. The chandelier is available as a single or double tier in Champagne Silver Leaf or Textured Black. SKU F6233-TBK is exterior or interior, the rest of the family is interior only.

#### TEXTURED BLACK (TEXTURED BLACK)

#### DIMENSIONS

Height: 28.5" Width/Diameter: 44" Length: " Minimum Height: 30.75" Maximum Height: 101.75" Canopy/Backplate: " Hanging Type: Product Weight: 18.08lb