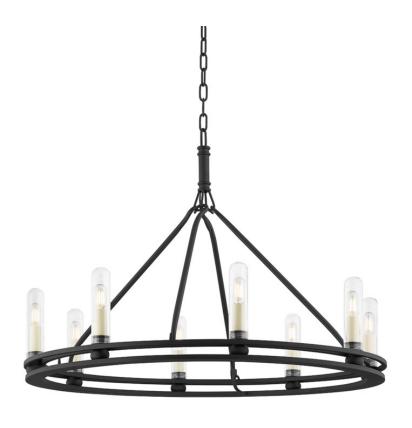

# **SUTTON**

F6233-TBK

A pair of Texture Black rings form the circular silhouette of this stunning exterior chandelier. Designed for outdoor use, each of the eight candlesticks is covered in glass to protect from the elements. Sutton is the perfect way to add sophistication and style to an outdoor dining area on a covered porch or patio.

### **FINISHES**

TEXTURED BLACK (TEXTURED BLACK)

### **DIMENSIONS**

Height 24.25" Width 32.00"

Minimum Height 27.75"

Maximum Height 98.25"

Canopy/Backplate 5.50"

Hanging Type 72

Weight 32.00lb

## **GLASS/SHADES**

Material GLASS

Attachment

Color CLEAR BOROSILICATE