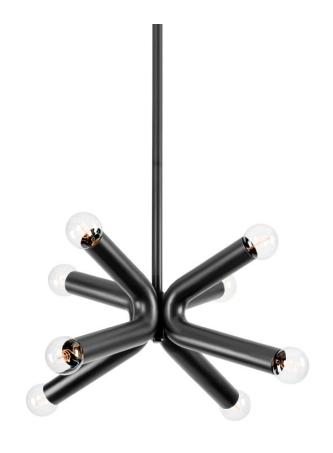

# DASH F6134-SBK

A series of thick, bent metal tubes combine to form an eye-catching eight- or ten-light Sputnik-like silhouette. This thoughtfully designed chandelier provides ample illumination with both uplight and down. Keep things cool in the Soft Black finish or add some warmth in Vintage Golf Leaf.

### **DIMENSIONS**

Height 17.25"

Width 24.75"

Minimum Height 23.50"

Maximum Height 59.50"

Canopy/Backplate 0.00"

Hanging Type

Weight 24.75lb