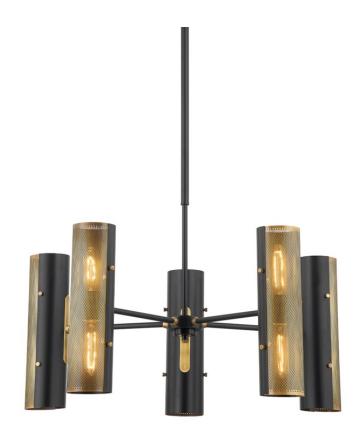

### F5630-PBR/SBK

This modern and moody design features cylindrical, two-tones shades of perforated Patina Brass in the front and solid Soft Black in the back. Light shines through the perforated shade to create a dazzling display and exposed pins on the side add a subtle industrial feel. Lit or unlit, this design adds instant drama to any space.