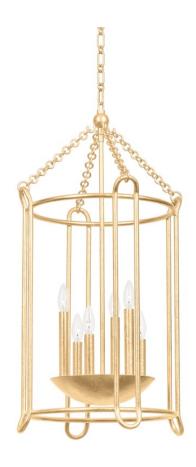

### F4619-VGL

Streamlined, oval-shaped arms and a jewelry-inspired interlocking chain form Lassen's airy, sophisticated cage silhouette. Four, six or eight candlesticks rest elegantly in a unique bowl-shaped holder at the center, providing uplight from within. Choose from three sizes in a Black Iron or Vintage Gold Leaf finish.