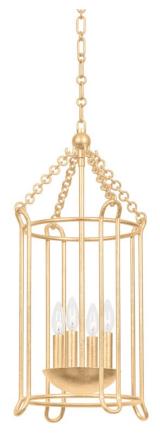

LASSEN F4614-VGL

Streamlined, oval-shaped arms and a jewelry-inspired interlocking chain form Lassen's airy, sophisticated cage silhouette. Four, six or eight candlesticks rest elegantly in a unique bowl-shaped holder at the center, providing uplight from within. Choose from three sizes in a Black Iron or Vintage Gold Leaf finish.

#### DIMENSIONS

Height 28.25" Width 13.50" Minimum Height 33.25" Maximum Height 102.75" Canopy/Backplate 0.00" Hanging Type 72 Weight 13.50lb