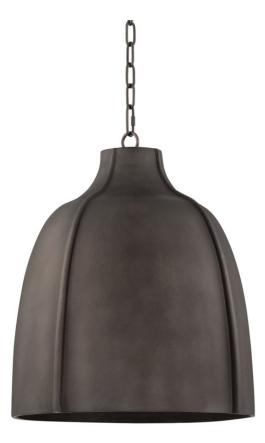

With its unique Blackened Graphite finish and cast-aluminum shade, Flint is sure to spark interest. The purposely textured shade and seam on the outside add to the piece's industrial vibe. Available in two different sizes, these pendants will light up any space with a cool style.

#### FINISHES

BLACKENED GRAPHITE (BLACKENED GRAPHITE)

#### DIMENSIONS

Height 21.00" Width/Diameter 20.00" Minimum Height 0.00" Maximum Height 0.00" Canopy/Backplate 7.00" Hanging Type Weight 38.58lb