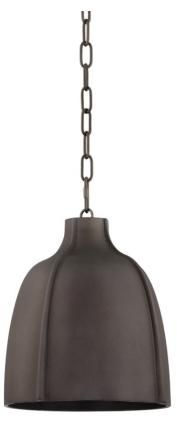

With its unique Blackened Graphite finish and cast-aluminum shade, Flint is sure to spark interest. The purposely textured shade and seam on the outside add to the piece's industrial vibe. Available in two different sizes, these pendants will light up any space with a cool style.

#### FINISHES

BLACKENED GRAPHITE (BLACKENED GRAPHITE)

#### DIMENSIONS

Height 14.00" Width/Diameter 12.75" Minimum Height 0.00" Maximum Height 0.00" Canopy/Backplate 5.50" Hanging Type Weight 15.76lb